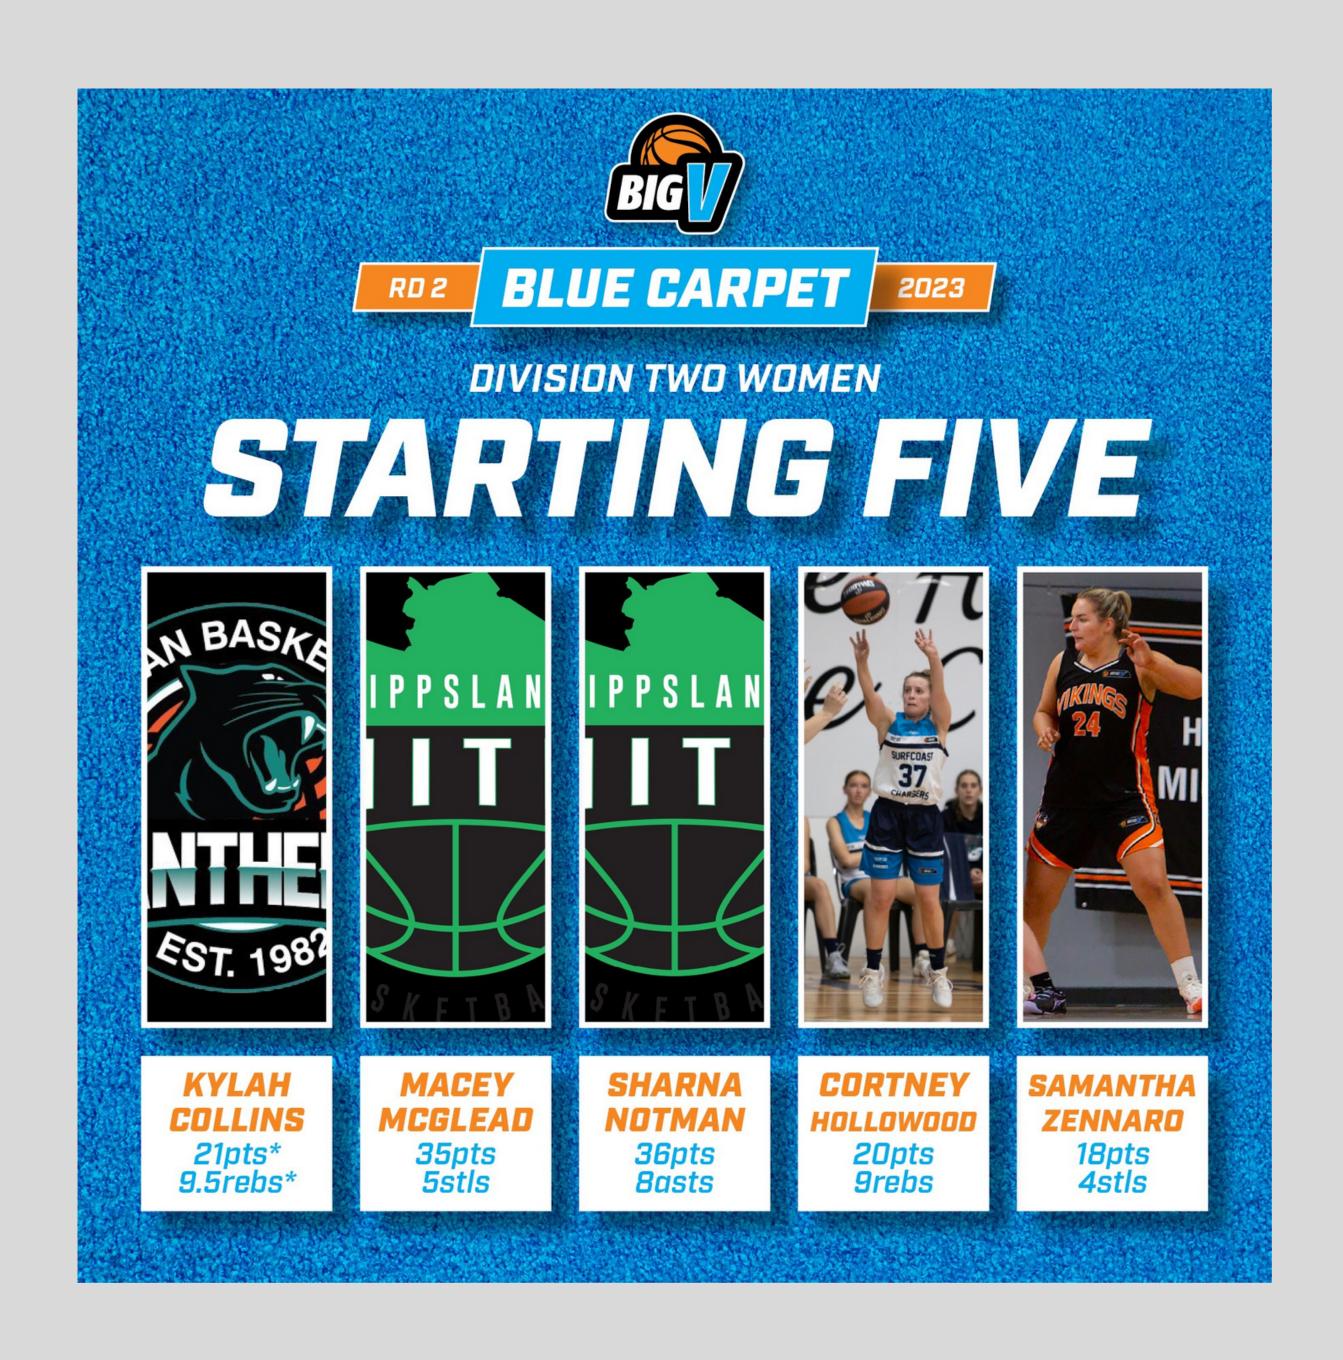

#### Blue Carpet: Starting 5

Shanara and Macey walking the red carpet this week!

MAJOR PARTNER gippsland hysiotherapy group

COLLINGWOOD **GRISS | 2:00 PM** 

**SOUTHERN PENINSULA GRISS | 8:00 PM** 

**BULLEEN GRISS | 8:00 PM** 

It was a complete whitewash, the Gippsland United Women dominating from start to finish to end the game 109 point victors.

Macey McGlead and Shanara Notman had a side battle to see who could finish with the highest score. Shanara won that battle scoring 36 points to Macey's 35 points. Shanara white hot from deep with 6/10 made 3pt shots.

Gippsland United 153 def. Mornington Breakers 44

Key Performers:

Shanara Notman: 36p, 7r, 8a, 4st Macey McGlead: 35p, 7r, 4a, 5st