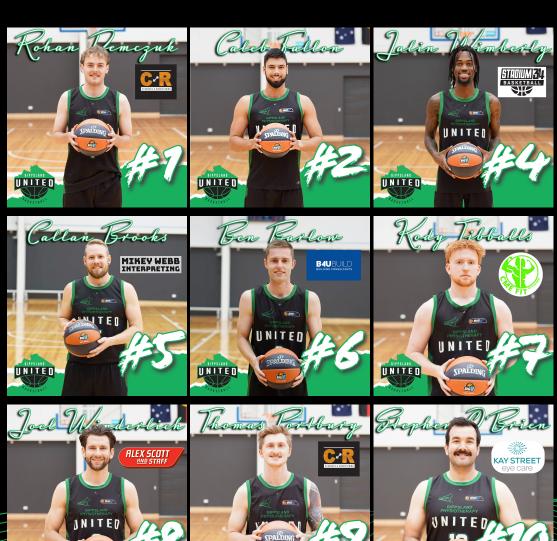

## GU DIV 1 MEN

| Number | Name            | Position       | Height | Age |
|--------|-----------------|----------------|--------|-----|
| 1      | ROHAN DEMCZUK   | GUARD          | 187    | 20  |
| 2      | CALEB FALLON    | CENTRE         | 201    | 26  |
| 4      | JALIN WIMBERLEY | GUARD/FORWARD  | 194    | 25  |
| 5      | CALLAN BROOKS   | GUARD          | 180    | 31  |
| 6      | BEN BARLOW      | GUARD          | 187    | 26  |
| 7      | KODYTIBBALLS    | GUARD          | 187    | 20  |
| 8      | JOEL WINDELICH  | FORWARD        | 193    | 28  |
| 9      | THOMAS PORTBURY | FORWARD        | 193    | 25  |
| 10     | STEPHEN O'BRIEN | FORWARD/CENTRE | 198    | 32  |
| 13     | RILEY MOREHU    | GUARD          | 181    | 16  |
| 22     | JORDAN GOOIKER  | FORWARD        | 190    | 26  |
| 24     | JORDAN CANOVAN  | GUARD          | 188    | 37  |