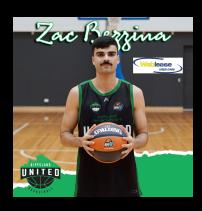

## GU YOUTH LEAGUE 2 MEN

| Number | Name              | Position | Height | Age |
|--------|-------------------|----------|--------|-----|
| 1      | TYLER BUURMAN     | GUARD    | 184    | 21  |
| 2      | DAN WHITFIELD     | GUARD    | 181    | 20  |
| 3      |                   |          | -      | -   |
| 4      | CALLUM ROSS       | FORWARD  | 192    | 16  |
| 5      | ZAC BEZZINA       | GUARD    | 185    | 22  |
| 10     | WILLIAM TANKARD   | FORWARD  | 195    | 21  |
| 11     | ASHTON MCALLEN    | FORWARD  | 186    | 22  |
| 12     | LACHLAN TANKARD   | GUARD    | 187    | 18  |
| 13     | HEATH JOHNSON     | GUARD    | 185    | 22  |
| 16     | FINN CAREY        | GUARD    | 191    | 17  |
| 20     | JOSH KEEGAN       | FORWARD  | 190    | 16  |
| 21     | MITCHELL BRUERTON | GUARD    | 189    | 21  |
| 22     | HARRY RAY         | CENTER   | 195    | 19  |
| 23     | RILEY MOREHU      | GUARD    | 184    | 16  |