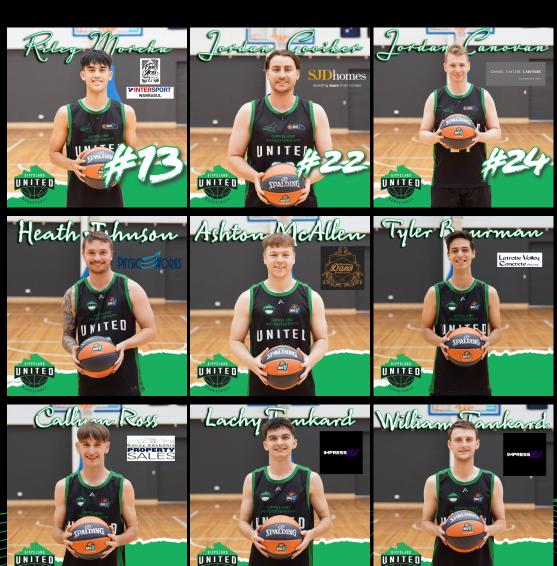

#### OUR PLAYER PARTNERS

UNITED

UNITED

UNITED

#### OUR PLAYER PARTNERS

#### OUR PLAYER PARTNERS

GIPPSLAND PHYSIOTHERAPY GROUP

## GU YOUTH LEAGUE 2 MEN

| Number | Name              | Position | Height | Age |
|--------|-------------------|----------|--------|-----|
| 1      | TYLER BUURMAN     | GUARD    | 184    | 21  |
| 2      | DAN WHITFIELD     | GUARD    | 181    | 20  |
| 3      |                   |          | -      | -   |
| 4      | CALLUM ROSS       | FORWARD  | 192    | 16  |
| 5      | ZAC BEZZINA       | GUARD    | 185    | 22  |
| 10     | WILLIAM TANKARD   | FORWARD  | 195    | 21  |
| 11     | ASHTON MCALLEN    | FORWARD  | 186    | 22  |
| 12     | LACHLAN TANKARD   | GUARD    | 187    | 18  |
| 13     | HEATH JOHNSON     | GUARD    | 185    | 22  |
| 16     | FINN CAREY        | GUARD    | 191    | 17  |
| 20     | JOSH KEEGAN       | FORWARD  | 190    | 16  |
| 21     | MITCHELL BRUERTON | GUARD    | 189    | 21  |
| 22     | HARRY RAY         | CENTER   | 195    | 19  |
| 23     | RILEY MOREHU      | GUARD    | 184    | 16  |

## GU DIV 1 MEN

| Number | Name            | Position       | Height | Age |
|--------|-----------------|----------------|--------|-----|
| 1      | ROHAN DEMCZUK   | GUARD          | 187    | 20  |
| 2      | CALEB FALLON    | CENTRE         | 201    | 26  |
| 4      | JALIN WIMBERLEY | GUARD/FORWARD  | 194    | 25  |
| 5      | CALLAN BROOKS   | GUARD          | 180    | 31  |
| 6      | BEN BARLOW      | GUARD          | 187    | 26  |
| 7      | KODYTIBBALLS    | GUARD          | 187    | 20  |
| 8      | JOEL WINDELICH  | FORWARD        | 193    | 28  |
| 9      | THOMAS PORTBURY | FORWARD        | 193    | 25  |
| 10     | STEPHEN O'BRIEN | FORWARD/CENTRE | 198    | 32  |
| 13     | RILEY MOREHU    | GUARD          | 181    | 16  |
| 22     | JORDAN GOOIKER  | FORWARD        | 190    | 26  |
| 24     | JORDAN CANOVAN  | GUARD          | 188    | 37  |