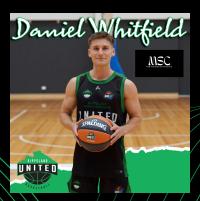

## GU YOUTH LEAGUE 2 MEN

| Number | Name              | Position | Height | Age |
|--------|-------------------|----------|--------|-----|
| 1      | TYLER BUURMAN     | GUARD    | 184    | 21  |
| 2      | DAN WHITFIELD     | GUARD    | 181    | 20  |
| 3      |                   |          | -      | -   |
| 4      | CALLUM ROSS       | FORWARD  | 192    | 16  |
| 5      | ZAC BEZZINA       | GUARD    | 185    | 22  |
| 10     | WILLIAM TANKARD   | FORWARD  | 195    | 21  |
| 11     | ASHTON MCALLEN    | FORWARD  | 186    | 22  |
| 12     | LACHLAN TANKARD   | GUARD    | 187    | 18  |
| 13     | HEATH JOHNSON     | GUARD    | 185    | 22  |
| 16     | FINN CAREY        | GUARD    | 191    | 17  |
| 20     | JOSH KEEGAN       | FORWARD  | 190    | 16  |
| 21     | MITCHELL BRUERTON | GUARD    | 189    | 21  |
| 22     | HARRY RAY         | CENTER   | 195    | 19  |
| 23     | RILEY MOREHU      | GUARD    | 184    | 16  |