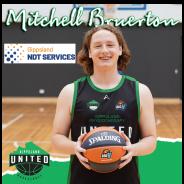

## GU YOUTH LEAGUE 2 MEN

| Number | Name              | Position | Height | Age |
|--------|-------------------|----------|--------|-----|
| 1      | TYLER BUURMAN     | GUARD    | 184    | 21  |
| 2      | DAN WHITFIELD     | GUARD    | 181    | 20  |
| 3      |                   |          | -      | -   |
| 4      | CALLUM ROSS       | FORWARD  | 192    | 16  |
| 5      | ZAC BEZZINA       | GUARD    | 185    | 22  |
| 10     | WILLIAM TANKARD   | FORWARD  | 195    | 21  |
| 11     | ASHTON MCALLEN    | FORWARD  | 186    | 22  |
| 12     | LACHLAN TANKARD   | GUARD    | 187    | 18  |
| 13     | HEATH JOHNSON     | GUARD    | 185    | 22  |
| 16     | FINN CAREY        | GUARD    | 191    | 17  |
| 20     | JOSH KEEGAN       | FORWARD  | 190    | 16  |
| 21     | MITCHELL BRUERTON | GUARD    | 189    | 21  |
| 22     | HARRY RAY         | CENTER   | 195    | 19  |
| 23     | RILEY MOREHU      | GUARD    | 184    | 16  |